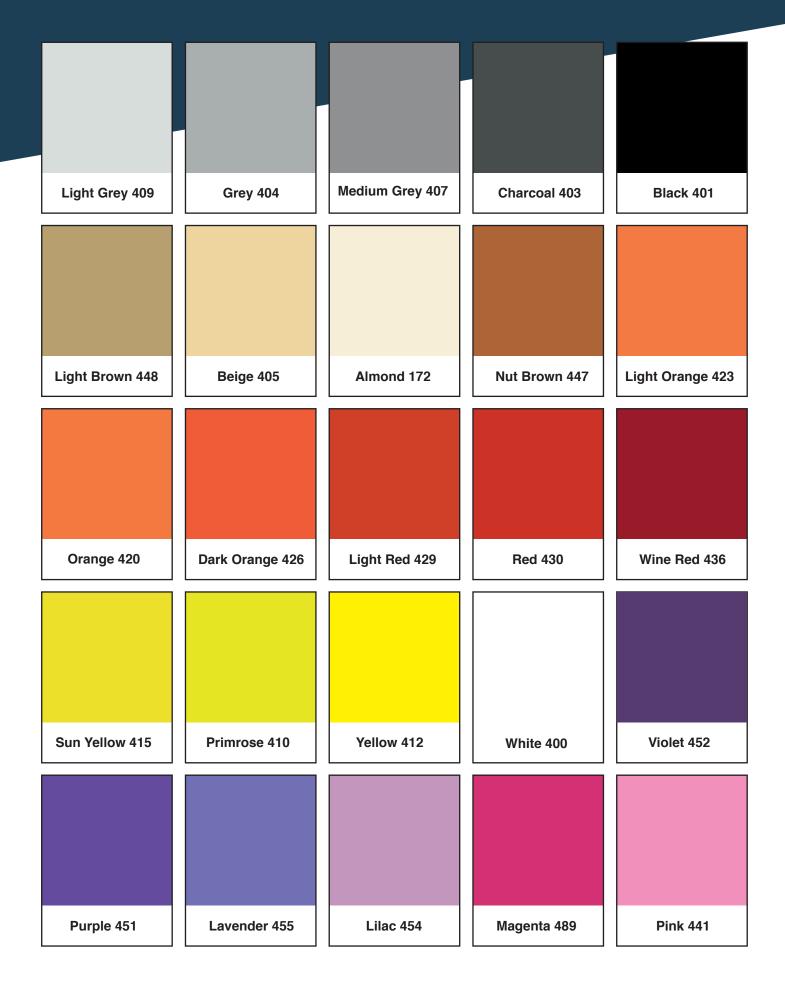

## **RESTORE** STANDARD GLOSS 70 micron





#### **Colour Matching Notes**

## **RESTORE** MY DOOR **STANDARD** GLOSS 110 micron



## Available in W900mm x L15m coverage



Available in W 450mm x L 15m coverage & W 670mm x L 2M coverage

### **Colour Matching Notes**

# MY DOOR STANDARD Matt





## **RESTORE** STANDARD Woodgrains

| Santana Oak Lime | Birch Wood  | White Ash | Nordic Elm | Whitewood     |
|------------------|-------------|-----------|------------|---------------|
|                  |             |           |            |               |
| Ribbeck          | Artisan Oak | Blackwood | Walnut     | Planked Beech |

### **Colour Matching Notes**

## **RESTORE** VIRON Interior 180/300 micron



## **Colour Matching Notes**