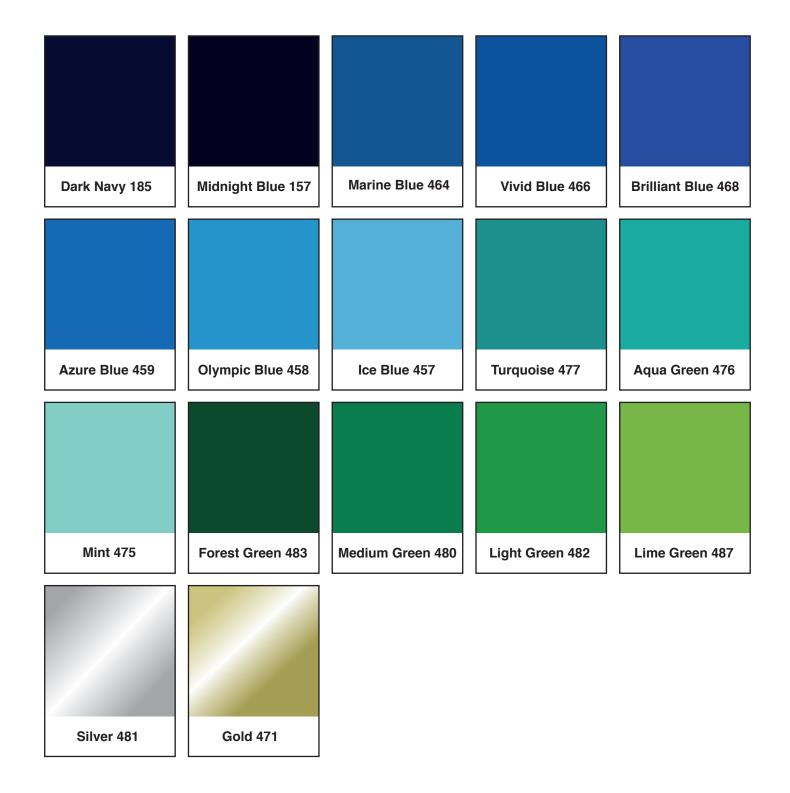

## **RESTORE** MY DOOR **STANDARD** GLOSS 110 micron

### **Colour Matching Notes**