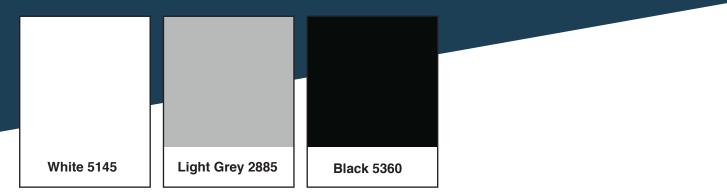

## **RESTORE** STANDARD GLOSS 70 micron





#### **Colour Matching Notes**

## **RESTORE** MY DOOR **STANDARD** GLOSS 110 micron



## Available in W900mm x L15m coverage



Available in W 450mm x L 15m coverage & W 670mm x L 2M coverage

### **Colour Matching Notes**

# MY DOOR STANDARD Matt





## **RESTORE** STANDARD Woodgrains

| Santana Oak Lime | Birch Wood  | White Ash | Nordic Elm | Whitewood     |
|------------------|-------------|-----------|------------|---------------|
|                  |             |           |            |               |
| Ribbeck          | Artisan Oak | Blackwood | Walnut     | Planked Beech |

### **Colour Matching Notes**

## **RESTORE** VIRON Interior 180/300 micron



## **Colour Matching Notes**