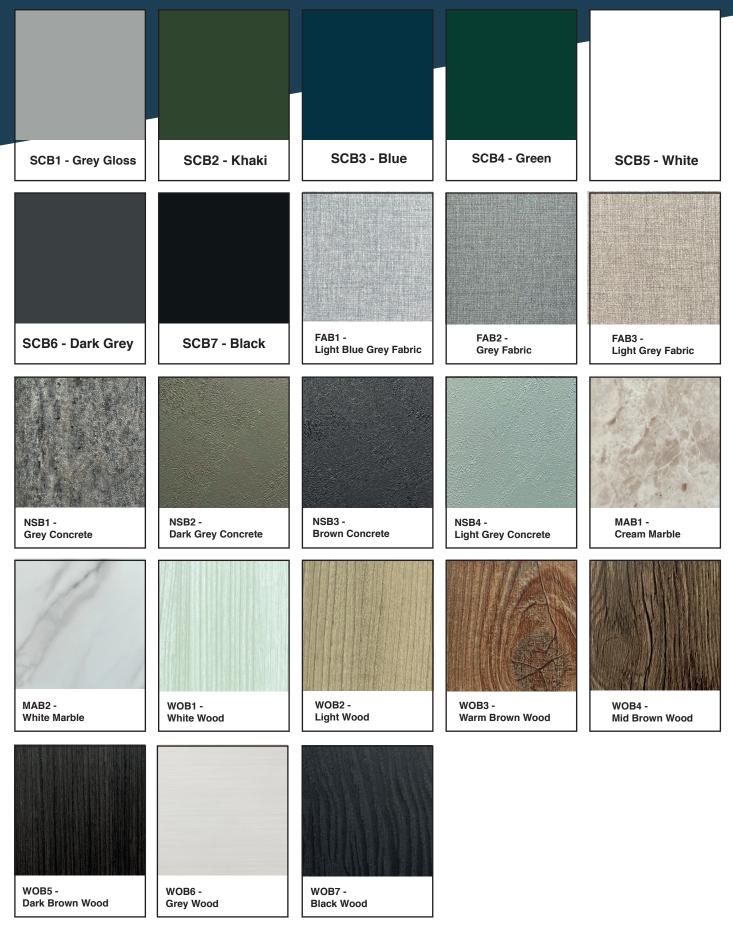

## **RESTORE** STANDARD GLOSS 70 micron





#### **Colour Matching Notes**

## **RESTORE** MY DOOR **STANDARD** GLOSS 110 micron



## Available in W900mm x L15m coverage



Available in W 450mm x L 15m coverage & W 670mm x L 2M coverage

### **Colour Matching Notes**

# MY DOOR STANDARD Matt





## **RESTORE** STANDARD Woodgrains

| Santana Oak Lime | Birch Wood  | White Ash | Nordic Elm | Whitewood     |
|------------------|-------------|-----------|------------|---------------|
|                  |             |           |            |               |
| Ribbeck          | Artisan Oak | Blackwood | Walnut     | Planked Beech |

### **Colour Matching Notes**

## **RESTORE** VIRON Interior 180/300 micron



## **Colour Matching Notes**