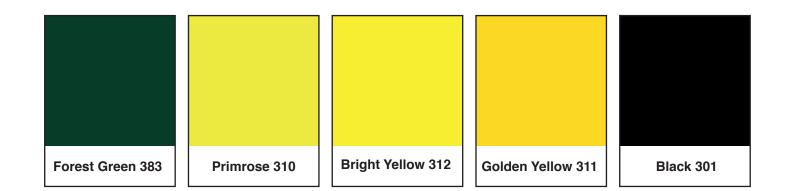

## **RESTORE** STANDARD GLOSS 70 micron





#### **Colour Matching Notes**

## **RESTORE** MY DOOR **STANDARD** GLOSS 110 micron



## Available in W900mm x L15m coverage



Available in W 450mm x L 15m coverage & W 670mm x L 2M coverage

### **Colour Matching Notes**

# MY DOOR STANDARD Matt





## **RESTORE** STANDARD Woodgrains

| Santana Oak Lime | Birch Wood  | White Ash | Nordic Elm | Whitewood     |
|------------------|-------------|-----------|------------|---------------|
|                  |             |           |            |               |
| Ribbeck          | Artisan Oak | Blackwood | Walnut     | Planked Beech |

### **Colour Matching Notes**

## **RESTORE** VIRON Interior 180/300 micron



## **Colour Matching Notes**