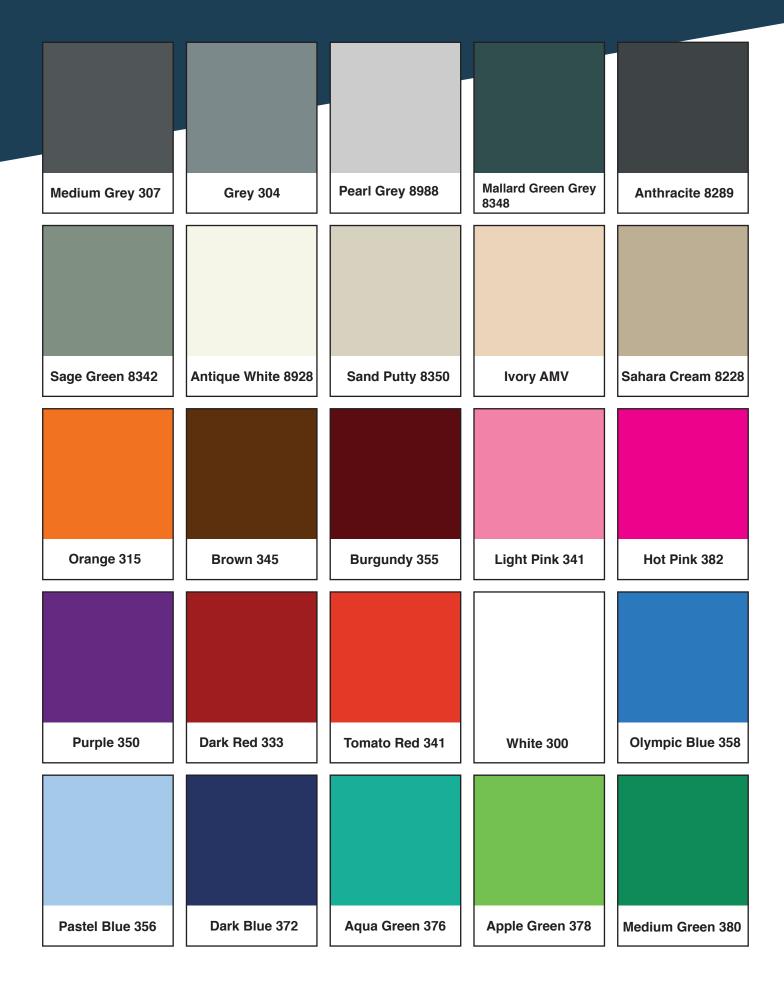

## **RESTORE** STANDARD GLOSS 70 micron





#### **Colour Matching Notes**

## **RESTORE** MY DOOR **STANDARD** GLOSS 110 micron



## Available in W900mm x L15m coverage



Available in W 450mm x L 15m coverage & W 670mm x L 2M coverage

### **Colour Matching Notes**

# MY DOOR STANDARD Matt





## **RESTORE** STANDARD Woodgrains

| Santana Oak Lime | Birch Wood  | White Ash | Nordic Elm | Whitewood     |
|------------------|-------------|-----------|------------|---------------|
|                  |             |           |            |               |
| Ribbeck          | Artisan Oak | Blackwood | Walnut     | Planked Beech |

### **Colour Matching Notes**

## **RESTORE** VIRON Interior 180/300 micron



## **Colour Matching Notes**