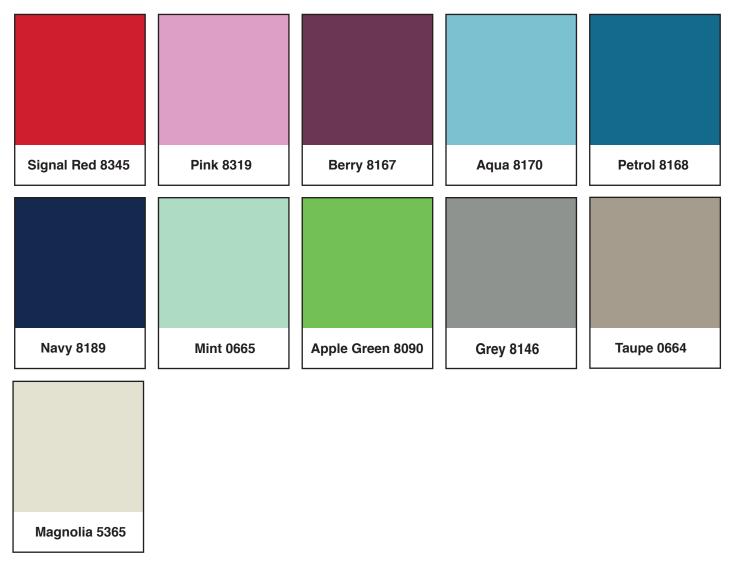

## **RESTORE** STANDARD GLOSS 70 micron





#### **Colour Matching Notes**

## **RESTORE** MY DOOR **STANDARD** GLOSS 110 micron



## Available in W900mm x L15m coverage



Available in W 450mm x L 15m coverage & W 670mm x L 2M coverage

### **Colour Matching Notes**

# MY DOOR STANDARD Matt





## **RESTORE** STANDARD Woodgrains

| Santana Oak Lime | Birch Wood  | White Ash | Nordic Elm | Whitewood     |
|------------------|-------------|-----------|------------|---------------|
|                  |             |           |            |               |
| Ribbeck          | Artisan Oak | Blackwood | Walnut     | Planked Beech |

### **Colour Matching Notes**

## **RESTORE** VIRON Interior 180/300 micron



## **Colour Matching Notes**