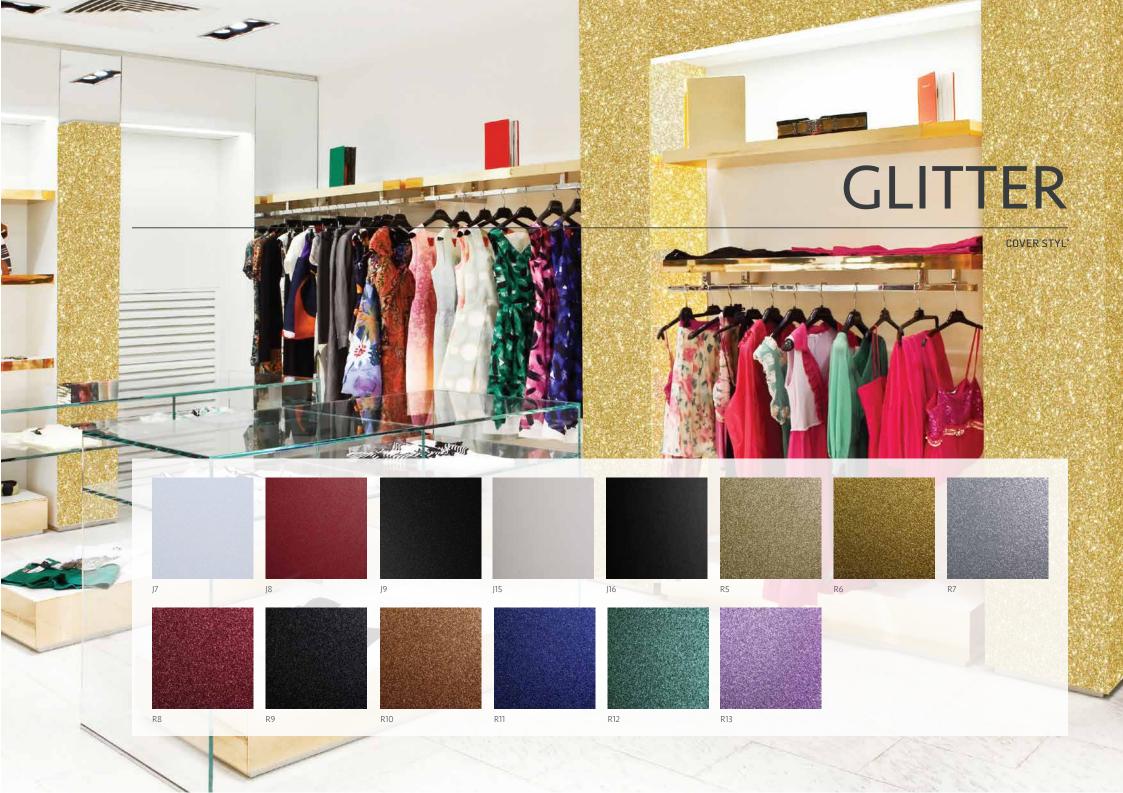

#### THE RANGE

The Cover Styl' range incorporates hundreds of patterns, including wood, metallic, solid colours, glitter, stone, marble, leather and solid colours.

Application of Cover Styl' self-adhesive products can be applied in situ, meaning modifications to surface designs in intricate environments can be done with minimal disruption.