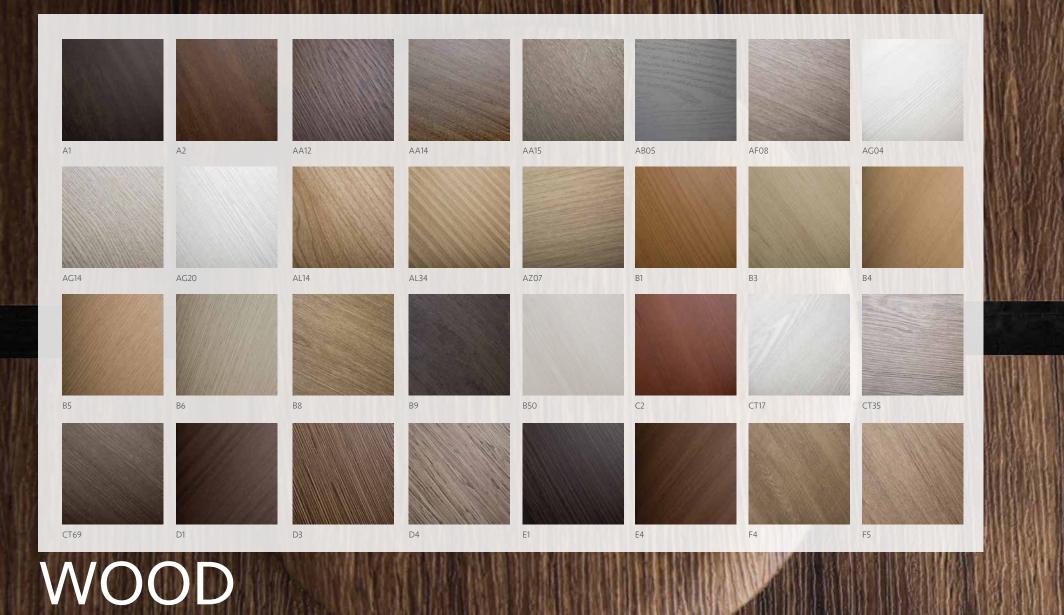

#### THE RANGE

The Cover Styl' range incorporates hundreds of patterns, including wood, metallic, solid colours, glitter, stone, marble, leather and solid colours.

Application of Cover Styl' self-adhesive products can be applied in situ, meaning modifications to surface designs in intricate environments can be done with minimal disruption.