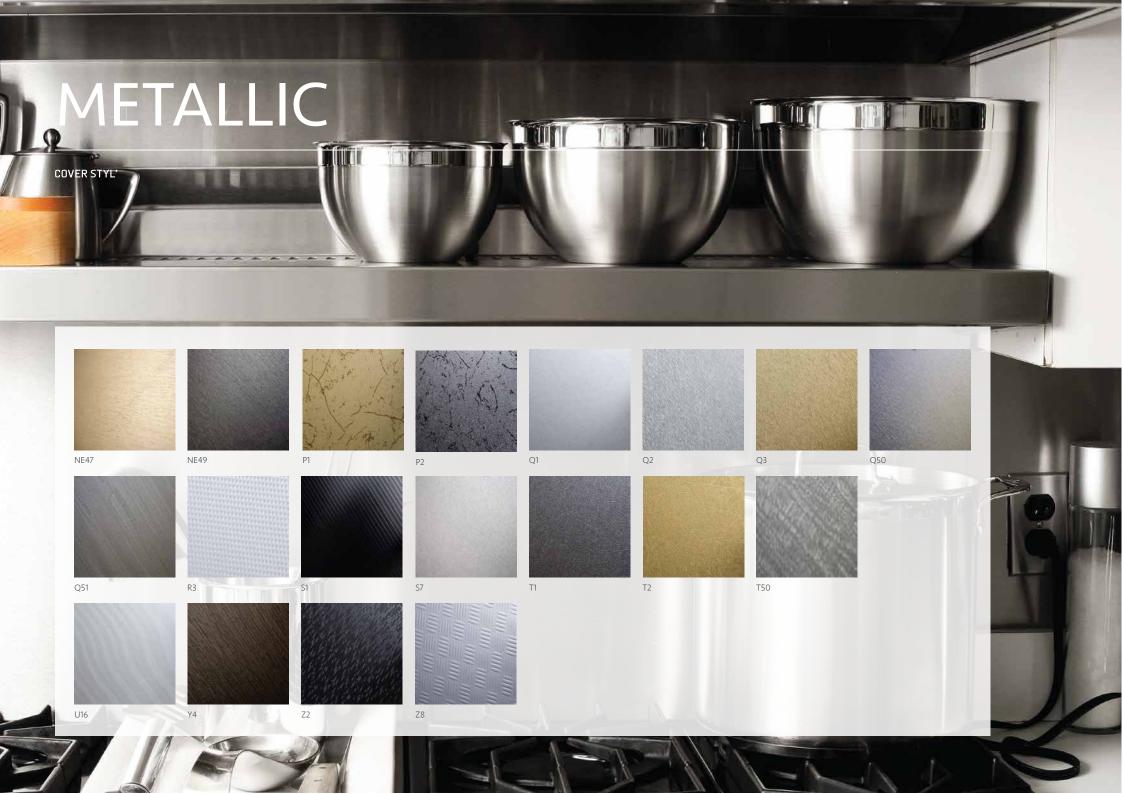

#### THE RANGE

The Cover Styl' range incorporates hundreds of patterns, including wood, metallic, solid colours, glitter, stone, marble, leather and solid colours.

Application of Cover Styl' self-adhesive products can be applied in situ, meaning modifications to surface designs in intricate environments can be done with minimal disruption.