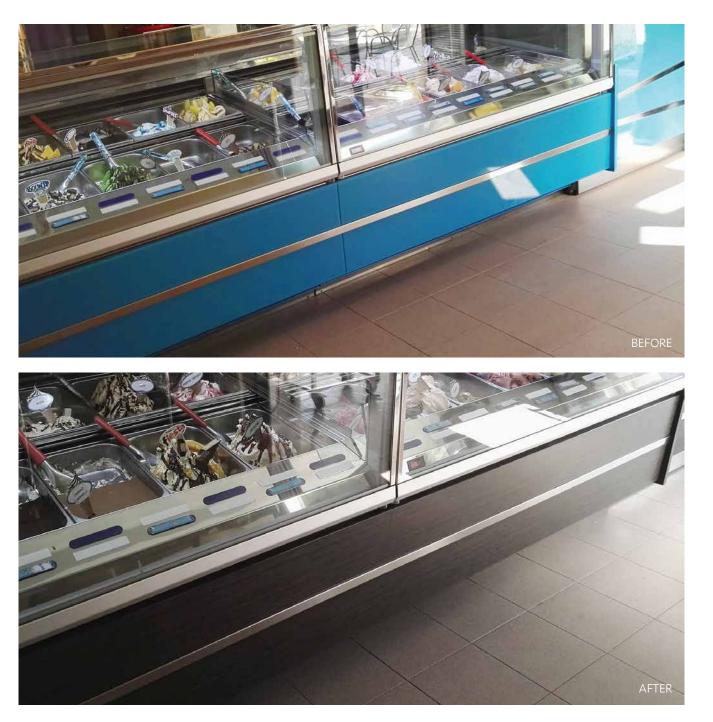

New life can be brought into furniture and interior surfaces with Cover Styl', as the self-adhesive vinyl offers endless refurbishment opportunities for walls, facades, doors, columns, bars, offices, restaurants, lobbies, bathrooms, hospitals, banks and conference rooms.

### NEW LIFE INTO FURNITURE AND INTERIOR SURFACES

66 QUICK AND EASY INSTALLATION **?**?