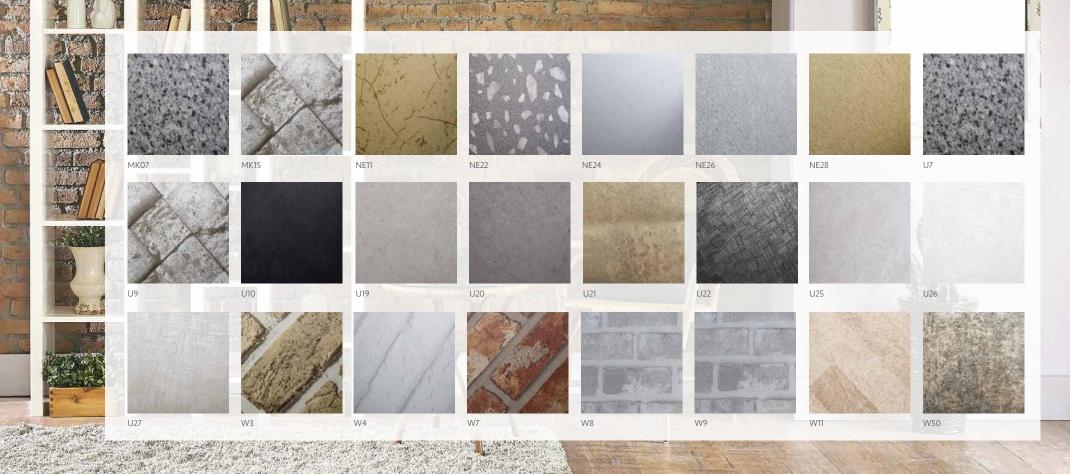

#### THE RANGE

The Cover Styl' range incorporates hundreds of patterns, including wood, metallic, solid colours, glitter, stone, marble, leather and solid colours.

Application of Cover Styl' self-adhesive products can be applied in situ, meaning modifications to surface designs in intricate environments can be done with minimal disruption.