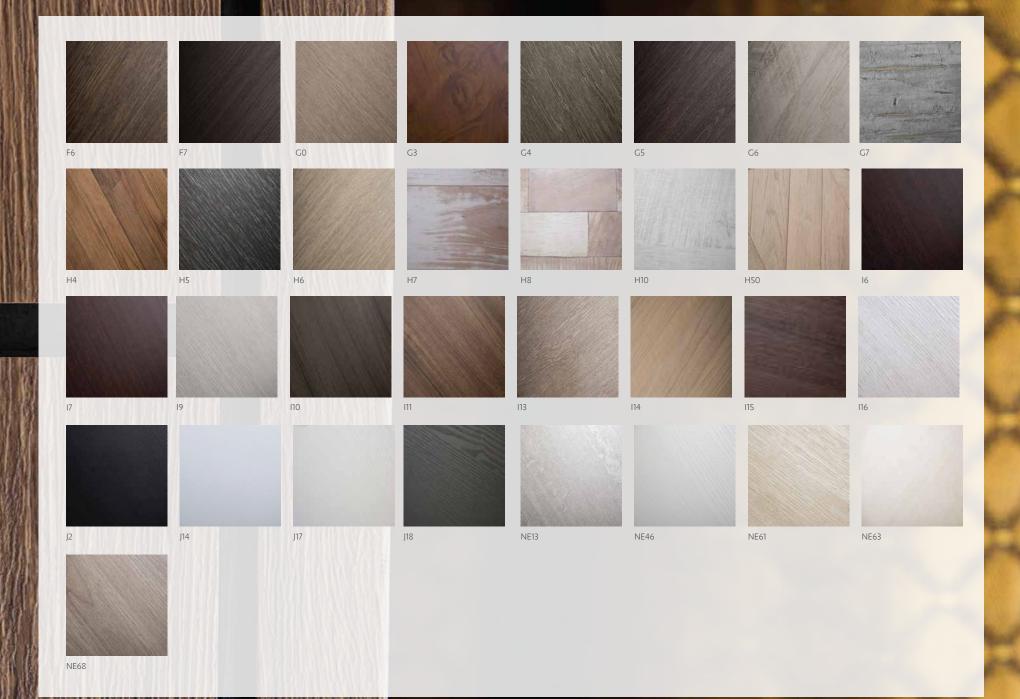

#### THE RANGE

The Cover Styl' range incorporates hundreds of patterns, including wood, metallic, solid colours, glitter, stone, marble, leather and solid colours.

Application of Cover Styl' self-adhesive products can be applied in situ, meaning modifications to surface designs in intricate environments can be done with minimal disruption.