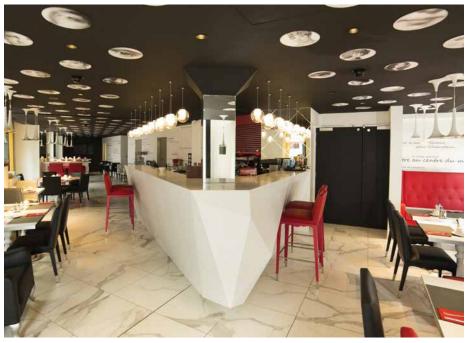

New life can be brought into furniture and interior surfaces with Cover Styl', as the self-adhesive vinyl offers endless refurbishment opportunities for walls, facades, doors, columns, bars, offices, restaurants, lobbies, bathrooms, hospitals, banks and conference rooms.

### NEW LIFE INTO FURNITURE AND INTERIOR SURFACES

66 QUICK AND EASY INSTALLATION **?**?