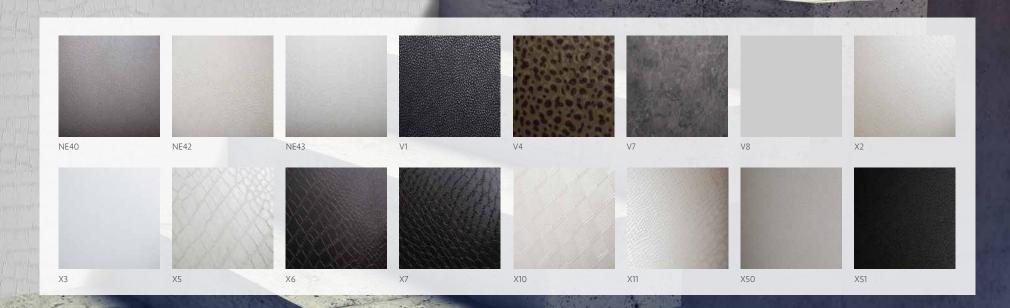

#### THE RANGE

The Cover Styl' range incorporates hundreds of patterns, including wood, metallic, solid colours, glitter, stone, marble, leather and solid colours.

Application of Cover Styl' self-adhesive products can be applied in situ, meaning modifications to surface designs in intricate environments can be done with minimal disruption.