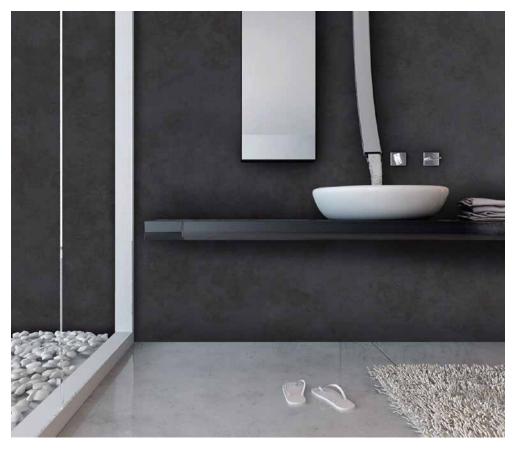

New life can be brought into furniture and interior surfaces with Cover Styl', as the self-adhesive vinyl offers endless refurbishment opportunities for walls, facades, doors, columns, bars, offices, restaurants, lobbies, bathrooms, hospitals, banks and conference rooms.

### NEW LIFE INTO FURNITURE AND INTERIOR SURFACES

66 QUICK AND EASY INSTALLATION **?**?