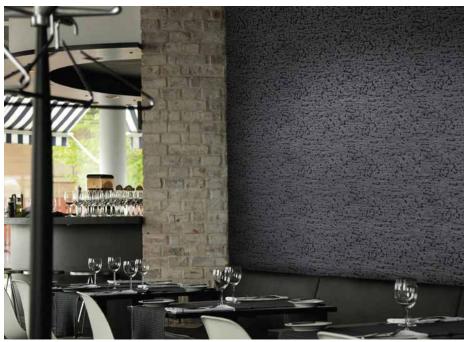

New life can be brought into furniture and interior surfaces with Cover Styl', as the self-adhesive vinyl offers endless refurbishment opportunities for walls, facades, doors, columns, bars, offices, restaurants, lobbies, bathrooms, hospitals, banks and conference rooms.

### NEW LIFE INTO FURNITURE AND INTERIOR SURFACES

66 QUICK AND EASY INSTALLATION **?**?