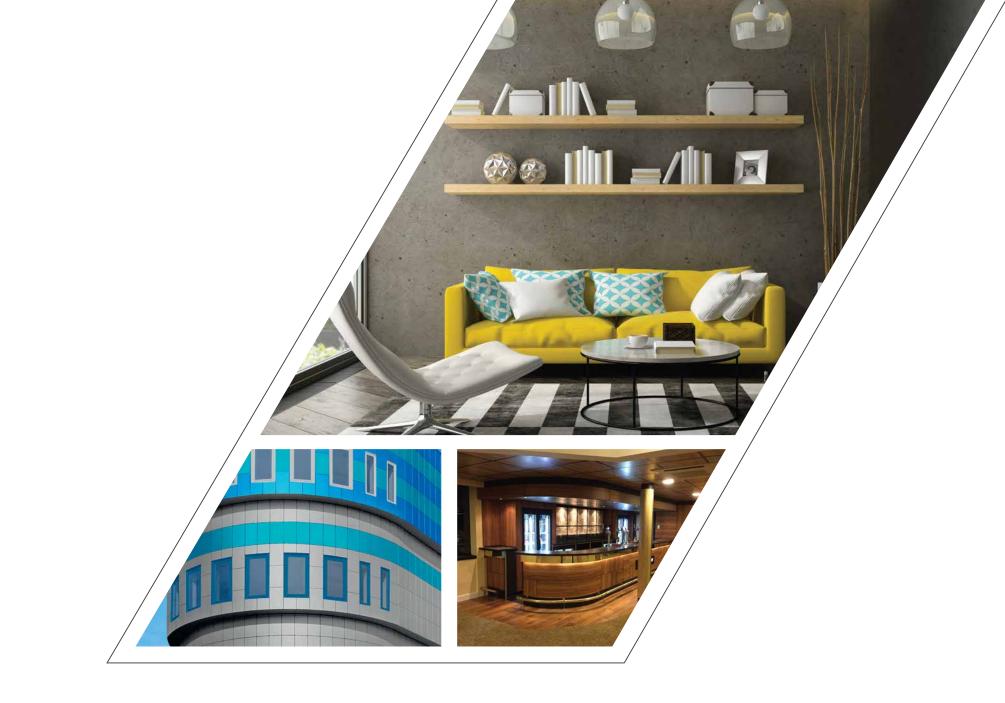

New life can be brought into furniture and interior surfaces with Cover Styl', as the self-adhesive vinyl offers endless refurbishment opportunities for walls, facades, doors, columns, bars, offices, restaurants, lobbies, bathrooms, hospitals, banks and conference rooms.

#### THE RANGE

The Cover Styl' range incorporates hundreds of patterns, including wood, metallic, solid colours, glitter, stone, marble, leather and solid colours.

Application of Cover Styl' self-adhesive products can be applied in situ, meaning modifications to surface designs in intricate environments can be done with minimal disruption.

### NEW LIFE INTO FURNITURE AND INTERIOR SURFACES

66 QUICK AND EASY INSTALLATION **?**?